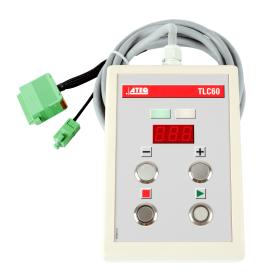

## TLC60 REMOTE CONTROL

The remote control allows the remote piloting and selection of various settings of the ATEQ range of devices. This remote control is to be connected to the Input/Output connector.

## 4 functions:

- → Reset and cycle start
   → Incrementing or decrementing program numbers
- → Display of the selected programme number
- → Test result display, green light for good part, red light for bad part or alarm

**Note:** changing the programme number (incrementing or decrementing) can only be done outside a control cycle.

On power-up, as long as the "End of cycle" information is not present, the TLC60 remote control alternately displays its programme version and the indicator tests.